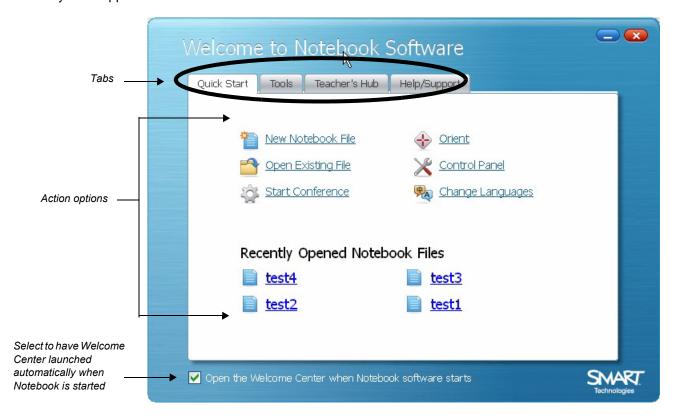

## **Opening the Welcome Center**

To open the Welcome Center, press the **SMART Board icon** in the Windows Notification Area at the bottom right of your screen, and select **Welcome to Notebook...** from the menu. The Welcome Center provides several tabs, each with options to launch commonly used applications and tools.

### **Quick Start**

This tab provides options designed to get you up and running quickly, with the most frequently used actions at your fingertips.

You can create a new Notebook file, open a previously created file, start a conference, change languages, orient your SMART Board, and access the Control Panel to configure a variety of software and hardware options.