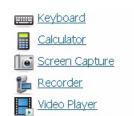

#### **Tools**

The Tools tab provides direct access to each of the functions that help you operate the SMART Board interactive whiteboard more effectively.

In addition to basic functions such as the On-Screen Keyboard and Floating Tools, you will also find multimedia tools that allow you to create and present dynamic content.