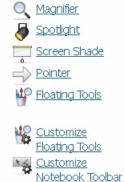

#### **Tools**

The Tools tab provides direct access to each of the functions that help you operate the SMART Board interactive whiteboard more effectively.

In addition to basic functions such as the On-Screen Keyboard and Floating Tools, you will also find multimedia tools that allow you to create and present dynamic content.