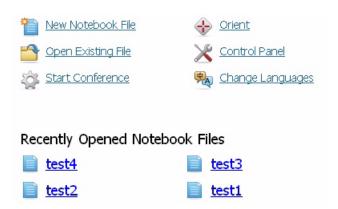

### **Quick Start**

This tab provides options designed to get you up and running quickly, with the most frequently used actions at your fingertips.

You can create a new Notebook file, open a previously created file, start a conference, change languages, orient your SMART Board, and access the Control Panel to configure a variety of software and hardware options.