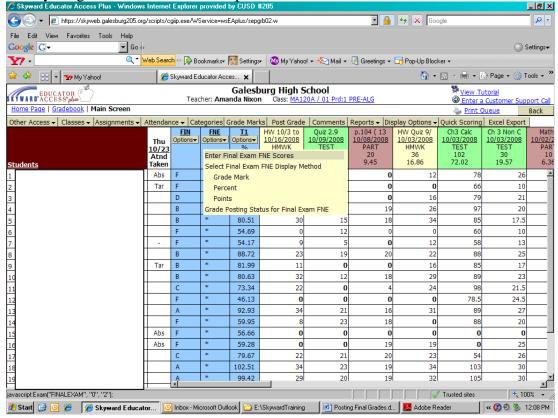

## Enter Final Exam Scores:

1. In your gradebook, under FNE options – select "Enter Final Exam FNE scores"

grade mark

2. Type in the total points for the exam and select how you want the FNE to be viewed: percent

points

Then, enter the score and select "save". Make sure to type in "0" for students who didn't take the final exam. The default "\*" doesn't count against the student.