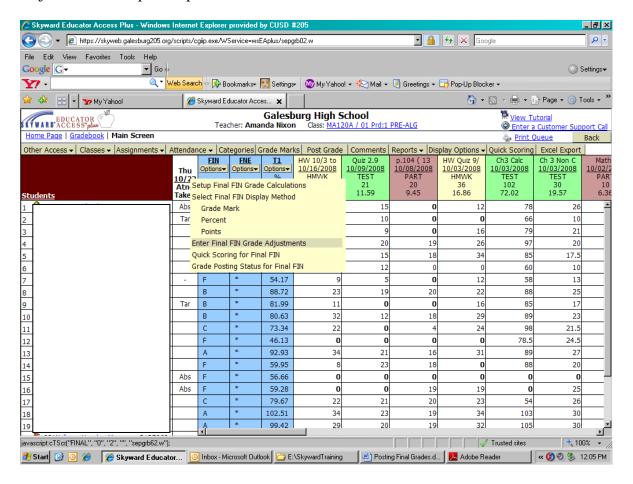

## Final Term Grade Calculation Set-up Directions

1. In your gradebook, go to FIN options and select "Setup Final FIN Grade Calculations"

2. Under "Final FIN Calculations Options", make sure "Weighted Term Grades + Weighted Exams" is clicked

Then type in the appropriate percentages: T1 - 1: 80 and FNE - 0: 20. (If you use different weights, you can use 90 and 10 or 85 and 15, and so on.). Then, click on "save".

3. You will have to repeat this process for each of your classes.