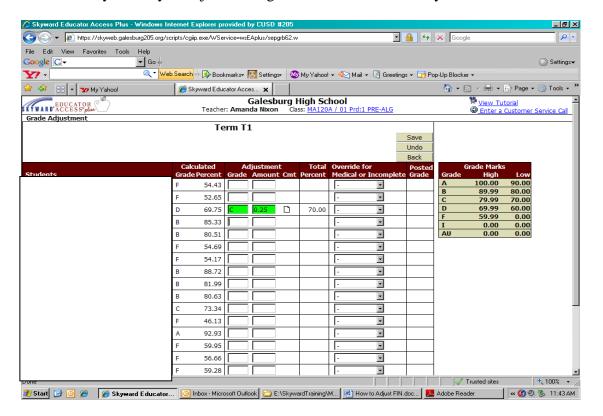

How to Adjust Term (TI) and/or Final (FIN) Grades

1. In your gradebook, under T1 options – select "Enter Term T1 Grade Adjustments".

2. The 3<sup>rd</sup> student's grade is actually a 69.75, which I would round up to a C. Type in the letter grade you want to change the grade to in the "grade" column and press enter. Skyward will automatically figure out the amount by which you adjusted the grade. Click "save" when you are done.