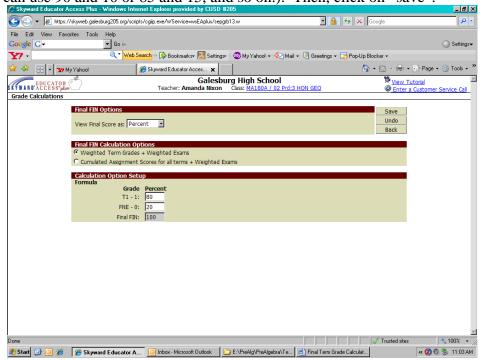

## Final Term Grade Calculation Set-up Directions

1. In your gradebook, go to FIN options and select "Setup Final FIN Grade Calculations"

2. Under "Final FIN Calculations Options", make sure "Weighted Term Grades + Weighted Exams" is clicked

Then type in the appropriate percentages: T1 - 1: 80 and FNE - 0: 20. (If you use different weights, you can use 90 and 10 or 85 and 15, and so on.). Then, click on "save".

3. You will have to repeat this process for each of your classes.