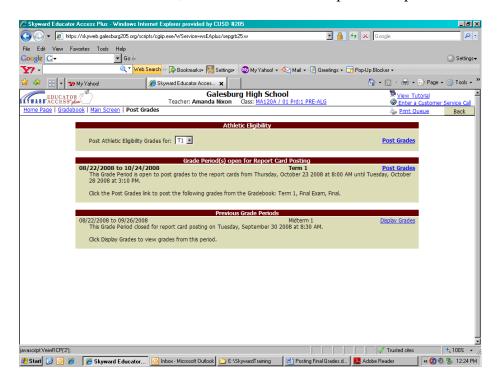

## **TO POST GRADES:**

- 1. In your gradebook, select "post grades" from the headings across the top of your gradebook.
- 2. In the middle section, under "Grade Periods open for Report Card Posting", click on Post Grades.

3. Click "save". You will repeat this process for each of your classes.