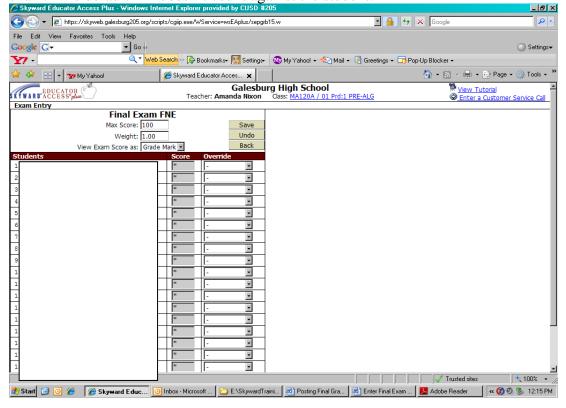

## Enter Final Exam Scores:

1. In your gradebook, under FNE options – select "Enter Final Exam FNE scores"

grade mark

2. Type in the total points for the exam and select how you want the FNE to be viewed: percent

points

Then, enter the score and select "save". Make sure to type in "0" for students who didn't take the final exam. The default "\*" doesn't count against the student.