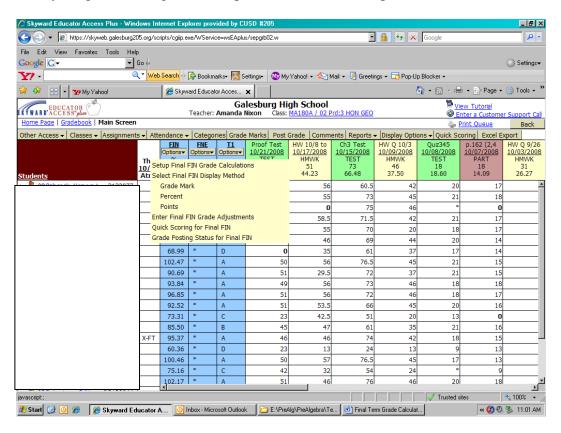

## Final Term Grade Calculation Set-up Directions

1. In your gradebook, go to FIN options and select "Setup Final FIN Grade Calculations"

2. Under "Final FIN Calculations Options", make sure "Weighted Term Grades + Weighted Exams" is clicked

Then type in the appropriate percentages: T1 - 1: 80 and FNE - 0: 20. (If you use different weights, you can use 90 and 10 or 85 and 15, and so on.). Then, click on "save".

3. You will have to repeat this process for each of your classes.